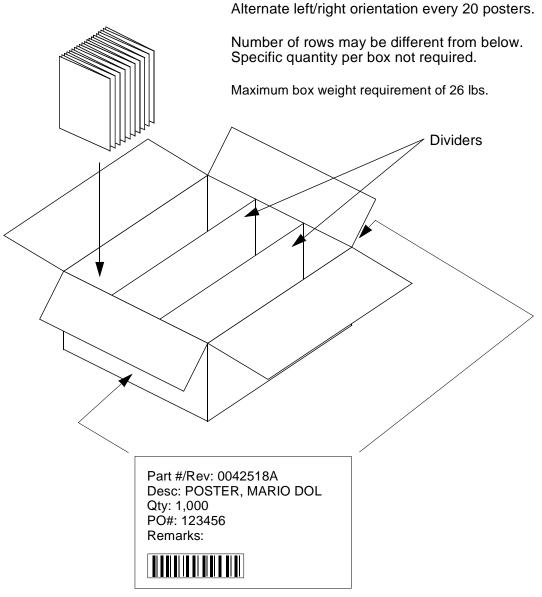

#### 3.3 Packaging

Two shipping labels (minimum 3" x 5") containing the following information shall be applied at the both ends of shipping cases.

- NOA Part #/Revision
- Description
- Quantity
- NOA PO Number
- Remarks (specify if a case contain partial quantity and any other remarks)
- Barcode (NOA Part #/Revision), Symbology/ Size: TBD