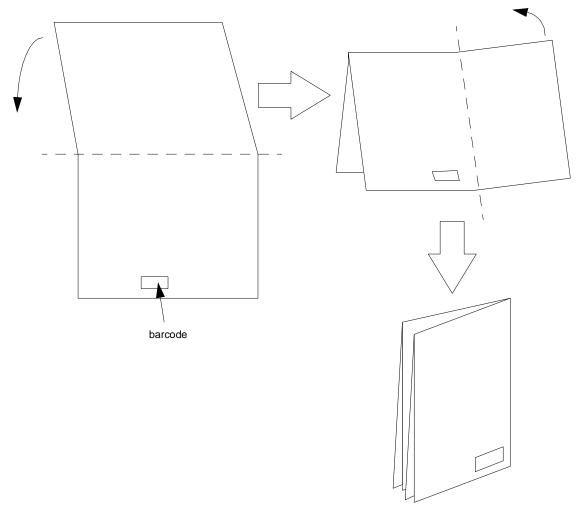

### 3.1 Material

| Folded Size (mm) L x W<br>Sheet Size (mm) L x W | 178 x 105 +/- 2mm<br>356 x 210 +/- 1mm     |  |
|-------------------------------------------------|--------------------------------------------|--|
| Stock                                           | 80# Gloss Book                             |  |
| Binding/Fold                                    | Folded (see Figure 1 for folding<br>order) |  |
| Coating                                         | Gloss Aqueous                              |  |
| Print                                           | 4/4 4C                                     |  |

Figure 1 Folding Diagram