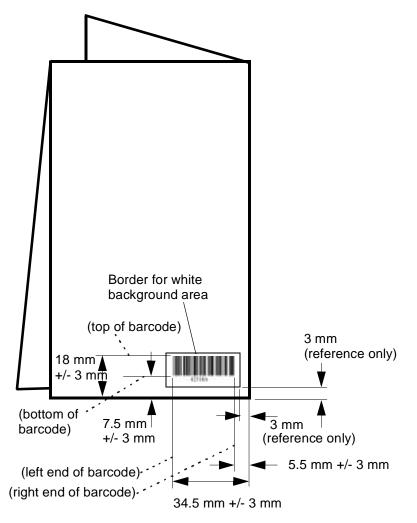

#### 3.2 Barcode

| Symbology    | Code 39                                                                                      |  |
|--------------|----------------------------------------------------------------------------------------------|--|
| X Dimension  | Min. 0.25 mm                                                                                 |  |
| Bar Height   | 10 mm                                                                                        |  |
| Quiet Zone   | Min. 10 times X dimension                                                                    |  |
|              | Last 5 digits of NOA part number of<br>poster + 1 digit revision                             |  |
| Format       | (Example)<br>Poster part number: 0042518<br>Poster part revision: A<br>Barcode print: 42518A |  |
| Symbol Grade | ANSI X3.182, B/06/660 or higher                                                              |  |
| Print        | Black symbol on white background<br>Human readable characters below<br>symbol                |  |

Figure 2 Barcode Location