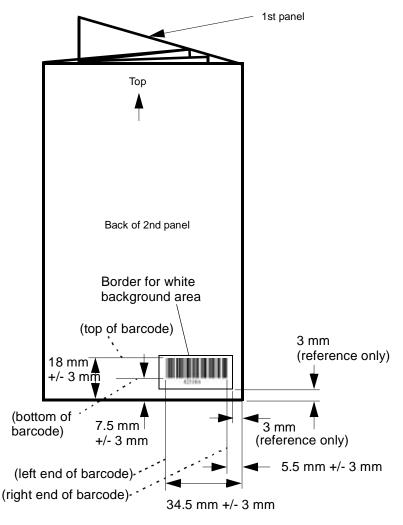

#### 3.2 Barcode

| Symbology            | Code 39                                                                                                     |  |
|----------------------|-------------------------------------------------------------------------------------------------------------|--|
| X Dimension          | Min. 0.25 mm                                                                                                |  |
| Bar Height           | 10 mm                                                                                                       |  |
| Quiet Zone           | Min. 10 times X dimension                                                                                   |  |
| Wide-to-Narrow Ratio | 2.5                                                                                                         |  |
|                      | Last 5 digits of NOA part number of pre-<br>caution booklet + 1 digit revision                              |  |
| Format               | (Example) Precaution booklet part number: 0042518 Precaution booklet part revision: A Barcode print: 42518A |  |
| Symbol Grade         | ANSI X3.182, B/06/660 or higher                                                                             |  |
| Print                | Black symbol on white background                                                                            |  |

Figure 1 Barcode Location