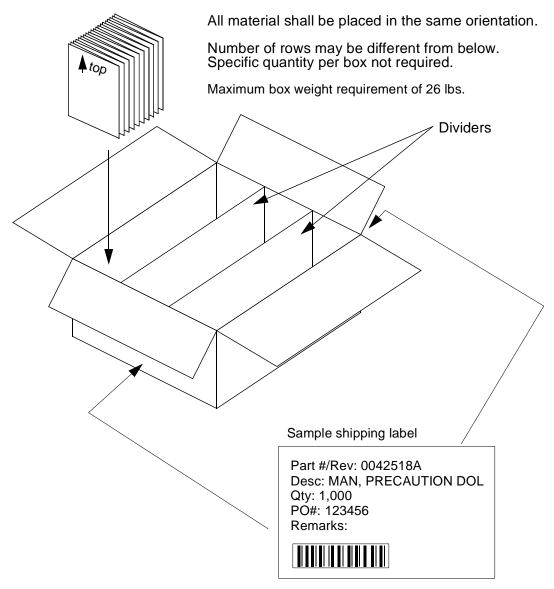

#### 3.3 Packaging

Two shipping labels (minimum 3" x 5") containing the following information shall be applied at the both ends of shipping cases.

- NOA Part #/Revision
- Description
- Quantity
- NOA PO Number
- Remarks (specify if a case contain partial quantity and any other remarks)
- Barcode (NOA Part # and Revision), Symbology: Code 39

Figure 2 Packaging Diagram