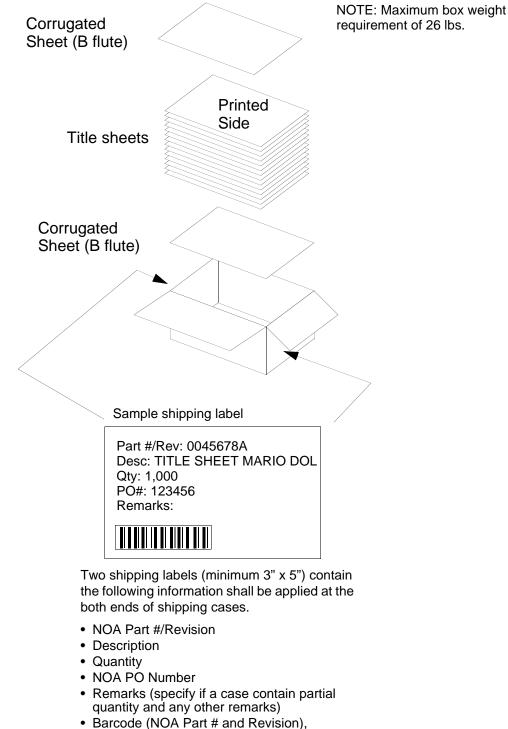

| Title sheet revision          | 0: A, 1: B, 2: C,                         |  |  |
|              |                                                                                                                   |                               |                                           |  |  |
| Symbol Grade | ANSI X3.182, B/06/660 or higher                                                                                   |                               |                                           |  |  |
| Print        | rint Black symbol on white background                                                                             |                               |                                           |  |  |



Figure 1 Barcode Location

## 4.0 Packaging



Symbology: Code 39

#### Figure 1 Packaging Diagram