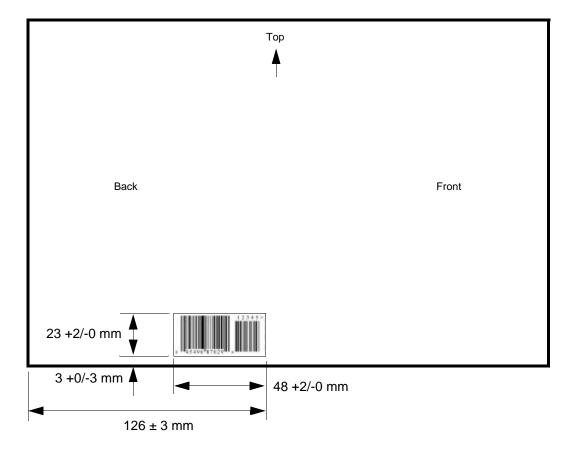

Figure 1 Barcode Location

#### 3.2 Barcode

| Symbology    | UPC-A + 5 supplemental digits                                                                                     |                               |                                           |  |  |
|--------------|-------------------------------------------------------------------------------------------------------------------|-------------------------------|-------------------------------------------|--|--|
| Scale        | 80%                                                                                                               |                               |                                           |  |  |
| X dimension  | Min. 0.25 mm                                                                                                      |                               |                                           |  |  |
| Bar Height   | 18.29 mm                                                                                                          |                               |                                           |  |  |
| Quiet Zone   | Min. 10 times X dimension                                                                                         |                               |                                           |  |  |
| Format       | UPC number of finished product<br>5 supplemental digits<br>:<br>Digit Definition Example<br>1 Reserved Normally 0 |                               |                                           |  |  |
| Format       | 2                                                                                                                 | Reserved<br>Country of origin | Normally 0<br>0: Japan, 1: USA, 2: Mexico |  |  |
|              | 4                                                                                                                 | Reserved                      | Normally 0                                |  |  |
|              | 5                                                                                                                 | Title sheet revision          | 0: A, 1: B, 2: C,                         |  |  |
|              |                                                                                                                   |                               |                                           |  |  |
| Symbol Grade | ANSI X3.182, B/06/660 or higher                                                                                   |                               |                                           |  |  |
| Print        | rint Black symbol on white background                                                                             |                               |                                           |  |  |