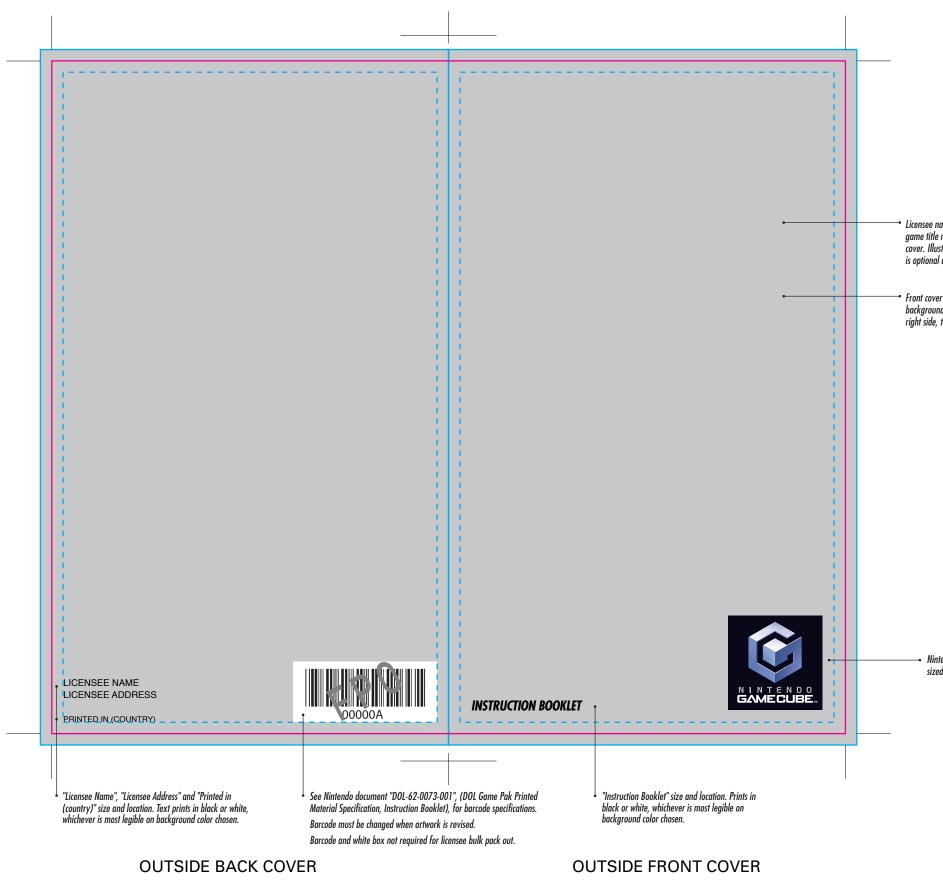

## Nintendo of America, Design Services NINTENDO GAMECUBE INSTRUCTION BOOKLET Pg. No: 4.0 DOL-62-0131-001B OUTSIDE COVERS TEMPLATE Pg. No: 4.0 DOL-62-0131-001B

Black keylines are for position only (fpo). Do not print.

The inner dashed cyan lines indicate the minimum text-to-edge boundary. Do not print. This is 3mm inside all trim lines. Keep text, icons and all other layout items within the dashed lines.

Magenta lines indicate trim line. Do not print.

Booklet Dimensions: Page Width: 105 mm Page Height: 178 mm

Licensee name (logo format) and game title must appear on front cover. Illustration or background color is optional as long as text is legible.

 Front cover illustration image or background color bleeds off 3mm to right side, top and bottom.

Nintendo GameCube stacked logo, sized to 25mm x 25mm.