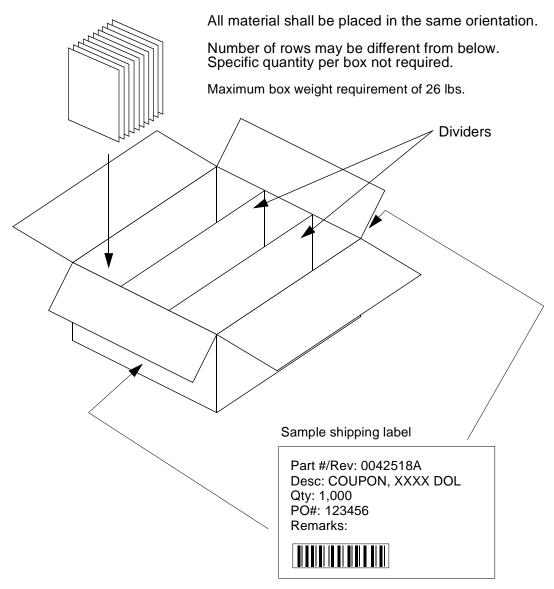

#### 3.3 Packaging

Two shipping labels (minimum 3" x 5") containing the following information shall be applied at the both ends of shipping cases.

- NOA Part #/Revision
- Description
- Quantity
- NOA PO Number
- Remarks (specify if a case contain partial quantity and any other remarks)
- Barcode (NOA Part # and Revision), Symbology: Code 39

Figure 2 Packaging Diagram