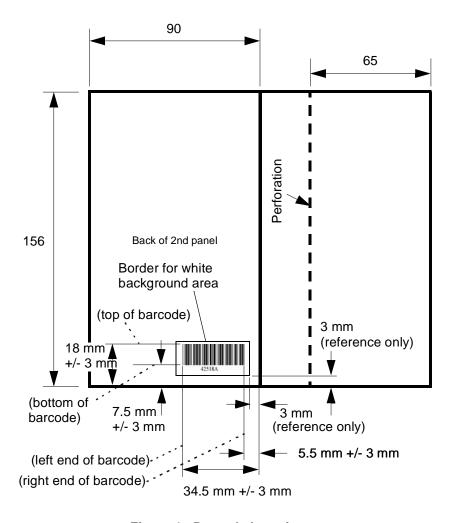

### 3.2 Barcode

| Symbology            | Code 39                                                                             |  |
|----------------------|-------------------------------------------------------------------------------------|--|
| X Dimension          | Min. 0.25 mm                                                                        |  |
| Bar Height           | 10 mm                                                                               |  |
| Quiet Zone           | Min. 2.5 mm                                                                         |  |
| Wide-to-Narrow Ratio | 2.5                                                                                 |  |
|                      | Last 5 digits of NOA part number of coupon + 1 digit revision                       |  |
| Format               | (Example) Coupon part number: 0042518 Coupon part revision: A Barcode print: 42518A |  |
| Symbol Grade         | ANSI X3.182, B/06/660 or higher                                                     |  |
| Print                | Black symbol on white background                                                    |  |

Figure 1 Barcode Location