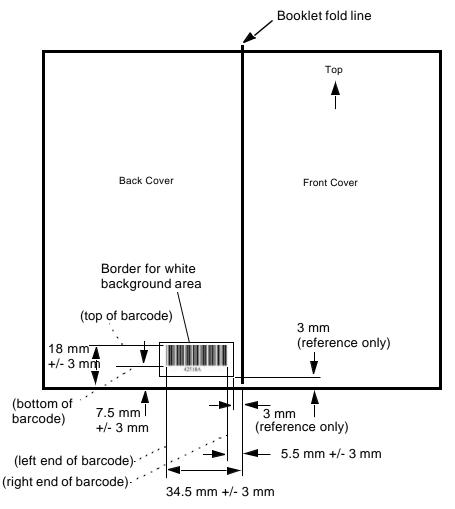

#### 3.2 Barcode

| Symbology            | Code 39                                                                                                       |  |
|----------------------|---------------------------------------------------------------------------------------------------------------|--|
| X Dimension          | Min. 0.25 mm                                                                                                  |  |
| Bar Height           | 10 mm                                                                                                         |  |
| Quiet Zone           | Min. 10 times X dimension                                                                                     |  |
| Wide-to-Narrow Ratio | 2.5                                                                                                           |  |
|                      | Last 5 digits of NOA part number of instruction booklet + 1 digit revision                                    |  |
| Format               | (Example) Instruction Booklet part number: 0042518 Instruction Booklet part revision: A Barcode print: 42518A |  |
| Symbol Grade         | ANSI X3.182, B/06/660 or higher                                                                               |  |
| Print                | Black symbol on white background                                                                              |  |

Figure 2 Barcode Location