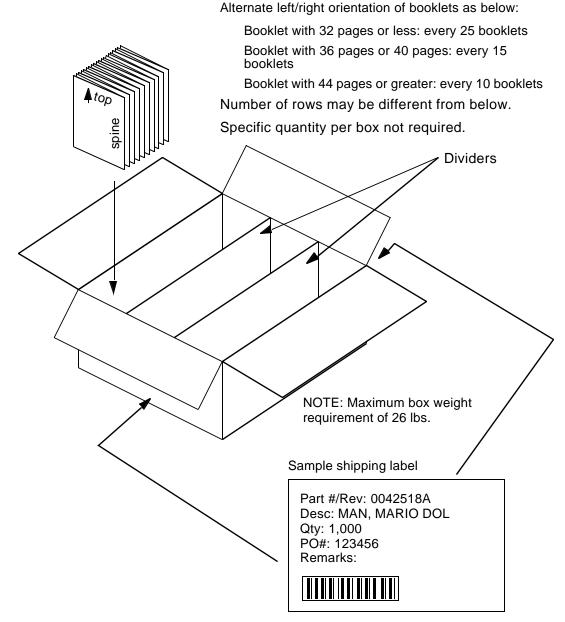

#### 3.3 Packaging

Two shipping labels (minimum 3" x 5") containing the following information shall be applied at the both ends of shipping cases.

- NOA Part #/Revision
- Description
- Quantity
- NOA PO Number
- Remarks (specify if a case contain partial quantity and any other remarks)
- Barcode (NOA Part # and Revision), Symbology: Code 39

Figure 3 Packaging Diagram