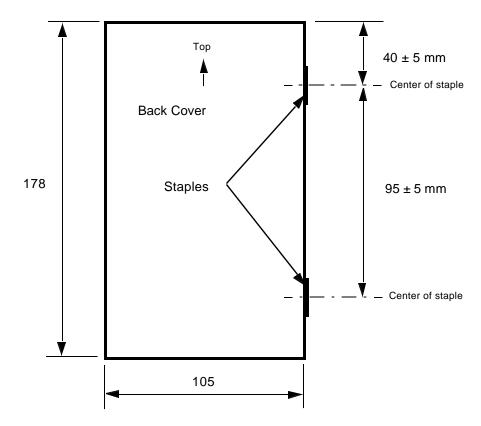

#### 3.1 Material

| Size (mm) L x W              | 178 x 105 +/- 2mm                                                                                                      |  |
|------------------------------|------------------------------------------------------------------------------------------------------------------------|--|
| Stock: 56 pages or less      | 70# Gloss Book                                                                                                         |  |
| Stock: Greater than 56 pages | Pages: 60# Gloss Book<br>Cover: 100# Gloss Book                                                                        |  |
| Binding/Fold                 | Saddle Stitch at 2 locations Staples shall be centered on the fold. There shall not be excessive bulge on the fold.    |  |
| Coating                      | Gloss Aqueous                                                                                                          |  |
| Print                        | See part Specific SDN (Specification/Documentation Notice). If no part specific SDN exists, see DOL-62-0073-001 Rev C. |  |

Figure 1 Staple Location