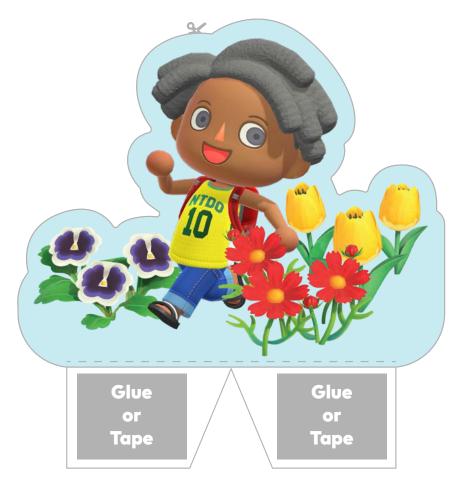

## **Animal Crossing: New Horizons Pop-up Card**

- 1. Print out all the pieces.
- 2. Cut along the solid lines on the outside of each of the pieces.
- 3. Fold the inside page of the card along the dotted line, then carefully cut the solid v-shaped line at the bottom.
- 4. Choose one of the pictures and slide it into the v-shaped wedge you cut at the bottom of the page.
- 5. Fold the card again, making a crease on the picture. Tape or glue the picture to the card where it is marked to secure it in place.
- 6. Glue or tape the cover to the other side of the card and give it one more fold.
- 7. Give the card to a friend or put it on display in your home!