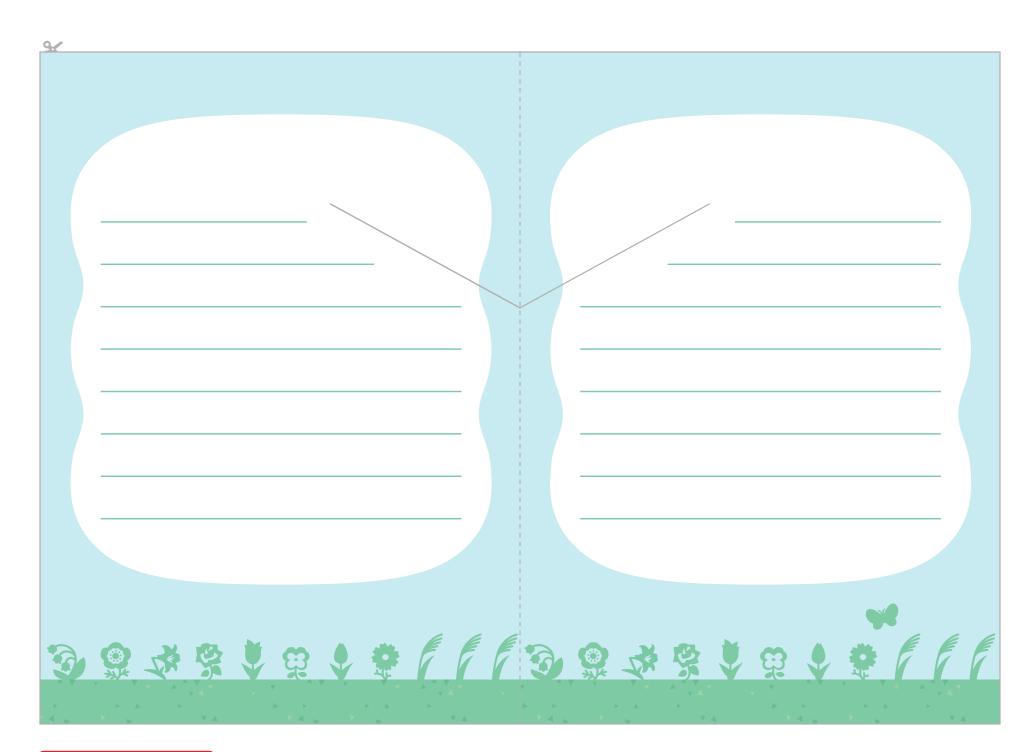

## **Animal Crossing: New Horizons Pop-up Card**

- 1. Print out all the pieces.
- 2. Cut along the solid lines on the outside of each of the pieces.
- 3. Fold the inside page of the card along the dotted line, then carefully cut the solid v-shaped line at the bottom.
- 4. Choose one of the pictures and slide it into the v-shaped wedge you cut at the bottom of the page.
- 5. Fold the card again, making a crease on the picture. Tape or glue the picture to the card where it is marked to secure it in place.
- 6. Glue or tape the cover to the other side of the card and give it one more fold.
- 7. Give the card to a friend or put it on display in your home!