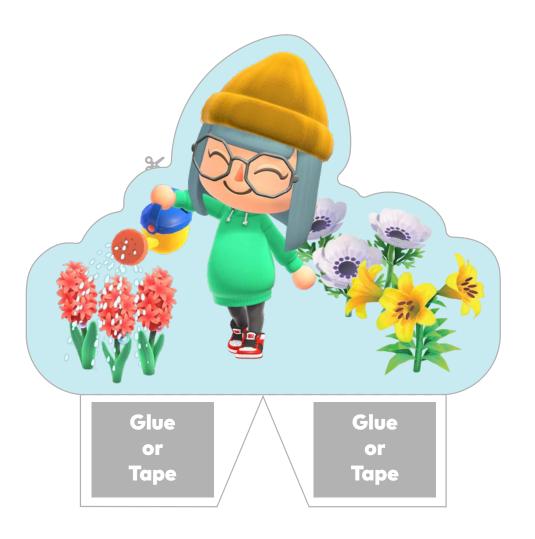

## **Animal Crossing: New Horizons Pop-up Card**

- 1. Print out all the pieces.
- 2. Cut along the solid lines on the outside of each of the pieces.
- 3. Fold the inside page of the card along the dotted line, then carefully cut the solid v-shaped line at the bottom.
- 4. Choose one of the pictures and slide it into the v-shaped wedge you cut at the bottom of the page.
- 5. Fold the card again, making a crease on the picture. Tape or glue the picture to the card where it is marked to secure it in place.
- 6. Glue or tape the cover to the other side of the card and give it one more fold.
- 7. Give the card to a friend or put it on display in your home!