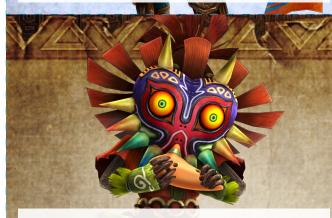

**Link** The Legend of Zelda<sup>™</sup>

The Hylian army's strongest soldier holds the Triforce of Courage, a variety of weapons, and the speed to take on an army by himself.

**Skull Kid** The Legend of Zelda<sup>™</sup>: Majora's Mask

This mysterious imp draws his power from his stolen mask and wields an ocarina on the battlefield to protect his treasured friends.