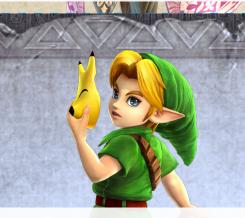

By playing his Ocarina of Time, this youthful warrior can use the Fierce Deity Sword to focus his magical power, then unleash it upon enemies.

**Lana** Hyrule Warriors™

With her powerful Book of Sorcery, this white mage has made it her personal responsibility to stop the evil overtaking Hyrule.