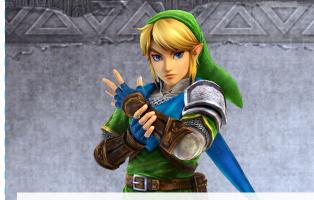

**Link** The Legend of Zelda<sup>™</sup>

The Hylian army's strongest soldier holds the Triforce of Courage, a variety of weapons, and the speed to take on an army by himself.

**Skull Kid** The Legend of Zelda<sup>™</sup>: Majora's Mask