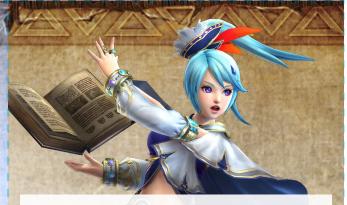

By playing his Ocarina of Time, this youthful warrior can use the Fierce Deity Sword to focus his magical power, then unleash it upon enemies.

**Lana** Hyrule Warriors™

With her powerful Book of Sorcery, this white mage has made it her personal responsibility to stop the evil overtaking Hyrule.