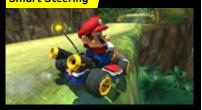

#### Tips & Tricks Trucks Tracks

The Smart Steering option can help rookie racers stay on track.