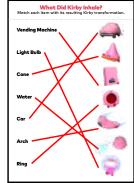

#### Mouthful Mode

Feeling hungry? Kirby can inhale real-world objects and transform using Mouthful Mode!

#### **Multiplayer**

help out in co-op play on the same system as Bandana Waddle Dee.

Team up for twice the fun! Pass a Joy-Con™ controller to a friend to

What Did Kirby Inhale?

Match each item with its resulting Kirby transformation.

## **Vending Machine**

**Light Bulb** 

Cone

Water

Car

Arch

Ring