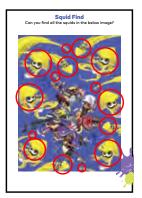

## Co-op Mode

Team up and fend off waves of dangerous Salmonid bosses in the next iteration of Salmon Run\*, a co-op mode with fresh new features.

**Squid Find**Can you find all the squids in the below image?