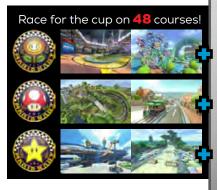

#### 48 more courses\*\*\*\* coming!

Start playing 16 courses already available today and get the rest as the are released!

6 waves, 8 courses each, 38 additional courses by the end of 2023.