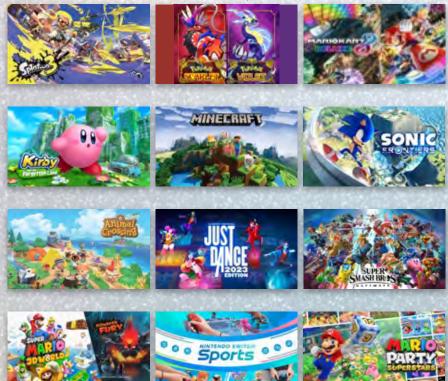

#### So many games to play!

The Nintendo Switch family is home to games and franchises like Mario Kart, Super Smash Bros.™, The Legend of Zelda™, and Pokémon. Check out all your favorite games!

Available 11/18

There are more than 5,000 games...and counting for you to play on your own or with your friends\* anytime, anywhere.

Games Shown: