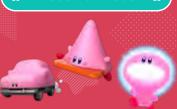

#### Mouthful Mode

Feeling hungry? Kirby can inhale real-world objects and transform using Mouthful Mode!

#### **Multiplayer**

help out in co-op play on the same system as Bandana Waddle Dee.

Team up for twice the fun! Pass a Joy-Con™ controller to a friend to

What Did Kirby Inhale?

Match each item with its resulting Kirby transformation.

## **Vending Machine**

**Light Bulb** 

Cone

Water

Car

Arch

Ring