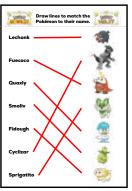

## Draw lines to match the Pokémon to their name

Lechonk

**Fuecoco** 

Quaxly

**Smoliv** 

**Fidough** 

Cyclizar

**Sprigatito** 