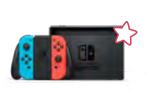

# A system that gives you the freedom to play your way.

The Nintendo Switch system can transform from home console to portable system in a snap, so you and your friends can play wherever you may go.

Nintendo Switch – OLED Model is the latest member of the Nintendo Switch family and allows you to feast your eyes on vivid colors and crisp contrast when you play on-thego, on a larger vibrant 7-inch OLED screen.