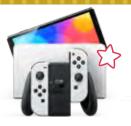

# A system that gives you the freedom to play your way.

The Nintendo Switch system can transform from home console to portable system in a snap, so you and your friends can play wherever you may go.

Nintendo Switch – OLED Model is the latest member of the Nintendo Switch family and allows you to feast your eyes on vivid colors and crisp contrast when you play on-thego, on a larger vibrant 7-inch OLED screen.