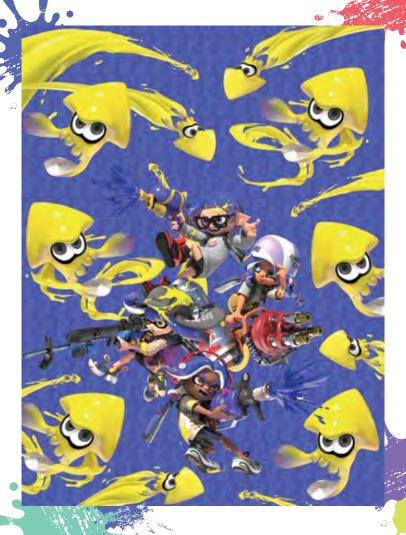

## Co-op Mode

Team up and fend off waves of dangerous Salmonid bosses in the next iteration of Salmon Run\*, a co-op mode with fresh new features.

**Squid Find**Can you find all the squids in the below image?