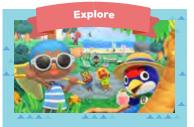

There's so many activities to enjoy. Garden, fish, hunt for bugs, dig for fossils and more.

Show off your island paradise to friends and family—or pack your bags and visit theirs via online\*\*\* or local wireless play.\*