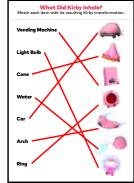

#### **Multiplayer**

help out in co-op play on the same system as Bandana Waddle Dee.

Team up for twice the fun! Pass a Joy-Con™ controller to a friend to

What Did Kirby Inhale?

Match each item with its resulting Kirby transformation.

## **Vending Machine**

**Light Bulb** 

Cone

Water

Car

Arch

Ring