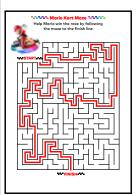

#### Tips & Tricks Trucks Tracks

The Smart Steering option can help rookie racers stay on track.