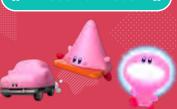

#### **Multiplayer**

help out in co-op play on the same system as Bandana Waddle Dee.

Team up for twice the fun! Pass a Joy-Con™ controller to a friend to

What Did Kirby Inhale?

Match each item with its resulting Kirby transformation.

## **Vending Machine**

**Light Bulb** 

Cone

Water

Car

Arch

Ring