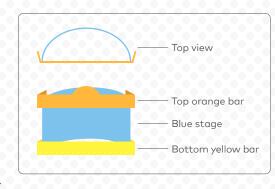

## \*Kids, ask a grown-up to help you!

- STEP 1 Choose a background and cut it out along the dotted line. Cut out the orange top bar and yellow bar along the dotted lines, too.
- STEP 2 Fold back tabs on orange and yellow bars along the solid line, then tape or paste tabs to back of background as shown. The background should curve slightly.
- STEP 3 Cut out the characters, enemies, and items you want to use.
- STEP 4 Characters: Tape or paste bottom strips together at blue tab to make a loop at the base.

**Items:** Tape or paste items to background stage.

**Enemies:** Tape or paste enemies to the back of the top or bottom bar up to the solid line. Make sure the enemies are facing forward.

**STEP 5** Place the standing characters in the middle of the diorama and get rrrrready for adventure!