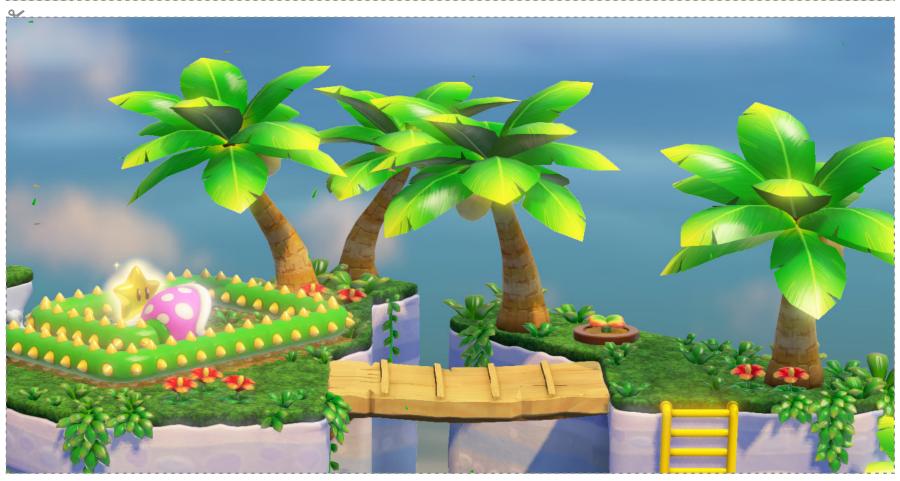

## \*Kids, ask a grown-up to help you!

- STEP 1 Choose a background and cut it out along the dotted line. Cut out the orange top bar and yellow bar along the dotted lines, too.
- STEP 2 Fold back tabs on orange and yellow bars along the solid line, then tape or paste tabs to back of background as shown. The background should curve slightly.
- STEP 3 Cut out the characters, enemies, and items you want to use.
- STEP 4 Characters: Tape or paste bottom strips together at blue tab to make a loop at the base.

**Items:** Tape or paste items to background stage.

**Enemies:** Tape or paste enemies to the back of the top or bottom bar up to the solid line. Make sure the enemies are facing forward.

**STEP 5** Place the standing characters in the middle of the diorama and get rrrrready for adventure!