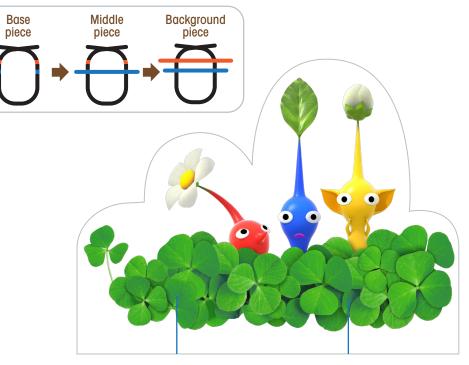

## ;omiibo;

**Background piece** 

## How to make a Hey! PIKMIN amiibo holder

Kids, ask a grown-up for help with the scissors!

- **1.** Print out this sheet on heavy paper, such as cardstock.
- 2. Carefully cut out the background, middle, and base pieces.
- 3. Cut red, blue, and yellow slots where indicated along the solid lines.
- **4.** Create a loop out of the back piece, then secure it by notching together the slots at either end.
- 5. Attach the middle piece to the base using the matching blue slots.
- 6. Attach the background piece to the base using the matching green slots.
- 7. Put your amiibo figure in the holder. Enjoy!

Middle piece

## **Base piece**