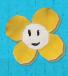

## Instructions:

Step 1: Cut out the Yoshi and Shy Guy pictures by following the dotted line

Step 2: Place one of the pictures on top

Step 3: Using the picture as a guide, cut

out a cardboard circle Step 4: Stick the Yoshi picture onto one

side of the cardboard

**Step 5:** Flip the cardboard towards you and stick the Shy Guy picture on the opposite side (Make sure that the dots line up on both sides!)

Step 6: Using the dots on each side as a guide, poke holes through the cardboard with a pencil