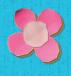

## Instructions:

Step 1: Cut out the Yoshi and Shy Guy pictures by following the dotted line

Step 2: Place one of the pictures on top

Step 3: Using the picture as a guide, cut

out a cardboard circle Step 4: Stick the Yoshi picture onto one

side of the cardboard

**Step 5:** Flip the cardboard towards you and stick the Shy Guy picture on the opposite side (Make sure that the dots line up on both sides!)

Step 6: Using the dots on each side as a guide, poke holes through the cardboard with a pencil