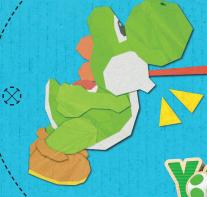

## Instructions:

Step 1: Cut out the Yoshi and Shy Guy pictures by following the dotted line

Step 2: Place one of the pictures on top

Step 3: Using the picture as a guide, cut

out a cardboard circle Step 4: Stick the Yoshi picture onto one

side of the cardboard

**Step 5:** Flip the cardboard towards you and stick the Shy Guy picture on the opposite side (Make sure that the dots line up on both sides!)

Step 6: Using the dots on each side as a guide, poke holes through the cardboard with a pencil