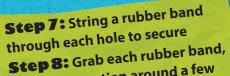

side of the cardboard

**Step 5:** Flip the cardboard towards you and stick the Shy Guy picture on the opposite side (Make sure that the dots line up on both sides!)

Step 6: Using the dots on each side as a guide, poke holes through the cardboard with a pencil

spin your creation around a few times and then pull to see the magic unfold!