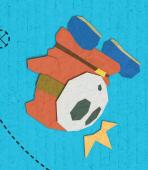

side of the cardboard

**Step 5:** Flip the cardboard towards you and stick the Shy Guy picture on the opposite side (Make sure that the dots line up on both sides!)

Step 6: Using the dots on each side as a guide, poke holes through the cardboard with a pencil